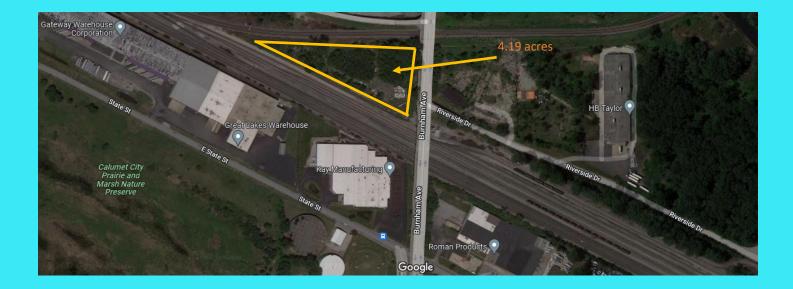

## Riverside Drive West, Inside Industrial Park (Also known as 330 Burnham Ave.)

- 182,000+ sq. ft. or 4.1+ acres
- More than 2 million people within 20 miles
- West and under bridge from intersection of Burnham Ave. and Riverside Drive
- East of I-94 and part of Dolton Road/State Street Industrial Region (DSIR)
- Within industrial park that was recently awarded U.S. EDA and Cook County grants for roadway and utility upgrades for 2023-2024
- Burnham Avenue traffic count: 8,450 AADT (2019)
- Dolton/State traffic count: 12,400 AADT (2018)
- Eligible for Cook County Class 8 Property Tax Incentive (60% reduction)
- Surrounded by heavy industrial and light industrial zoning and railroads
- TIF District, Enterprise Zone and Opportunity Zone