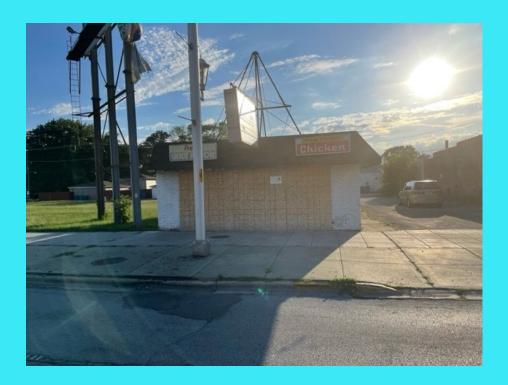

## 610 Burnham Avenue (Former Lee's Chicken)

- 1,400+ sq. ft. building on 6,300 sq. ft. lot
- More than 2 million people within 20 miles
- Owned by Cook County Land Bank: Call 312-603-8015 and visit http:// www.cookcountylandbank.org/
- East of I-94 and Torrence Avenue (Illinois Route 83)
- Two and a half blocks south of Sibley Boulevard
- Burnham Avenue traffic count: 8,200 (2021), Annual Average Daily Traffic
- Sibley Boulevard traffic count: 17,300 (2021), AADT
- Eligible for Cook County Class 8 Property Tax Incentive (60% reduction)
- Enterprise Zone and Opportunity Zone
- Near restaurants, AT&T, hair salon, bakery, auto shops, insurance offices, Fifth Third Bank, etc.
- Surrounded by commercial and residential zoning