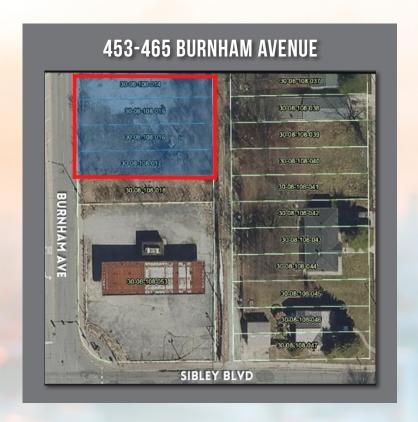

- 12,000+ sq. ft.
- East side of Burnham Avenue, north of intersection with Sibley Boulevard
- More than 2 million people within 20 miles
- South of M&J Auto Center repair shop and north of former Bay Auto
- Burnham Avenue traffic count: 8,200 (2021), Annual Average Daily Traffic
- Sibley Boulevard traffic count: 17,300 (2021), AADT
- Eligible for Cook County Class 8 Property Tax Incentive (60% reduction) and part of Enterprise Zone and Opportunity Zone
- Near restaurants, boat dealer, child care, convenience store, health services office, insurance offices, industrial district, etc.
- Surrounded by commercial and residential zoning