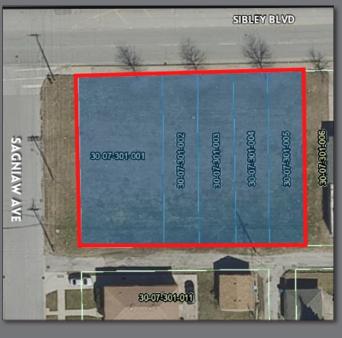

## 1300 BLOCK OF SIBLEY BOULEVARD, SOUTH SIDE

## 1300 BLOCK OF SIBLEY BOULEVARD, SOUTH SIDE

- 18,000+ sq. ft. of undeveloped land
- Near southeast corner of Sibley Boulevard and Saginaw Avenue
- More than 2 million people within 20 miles
- East of I-94 and only one block east of Torrence Avenue (Illinois Route 83)
- Sibley Boulevard traffic count: 22,800 (2021), Annual Average Daily Traffic
- Torrence Avenue traffic count: 17,700 (2021), AADT
- Eligible for Cook County Class 8 Property Tax Incentive (60% reduction)
- Enterprise Zone
- Near Huntington Bank, Babas Philly Steak & Lemonade, home health service, auto parts shops, Jiffy Lube, DaVita Dialysis, First Savings Bank of Hegewisch, etc.
- Surrounded by commercial and residential zoning