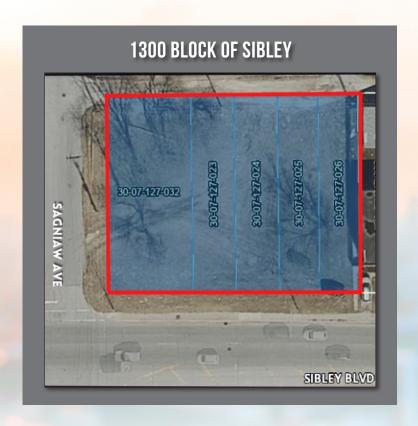

- 17,000+ sq. ft. of undeveloped land
- Northeast corner of Sibley Boulevard and Saginaw Avenue
- More than 2 million people within 20 miles
- East of I-94 and only one block east of Torrence Avenue (Illinois Route 83)
- Sibley Boulevard traffic count: 22,800 (2021), Annual Average Daily Traffic
- Torrence Avenue traffic count: 17,700 (2021), AADT
- Eligible for Cook County Class 8 Property Tax Incentive (60% reduction)
- Enterprise Zone
- Near Huntington Bank, Babas Philly Steak & Lemonade, Advance Auto Parts, O'Reilly Auto Parts, Jiffy Lube, DaVita Dialysis, First Savings Bank of Hegewisch, etc.
- Surrounded by commercial and residential zoning